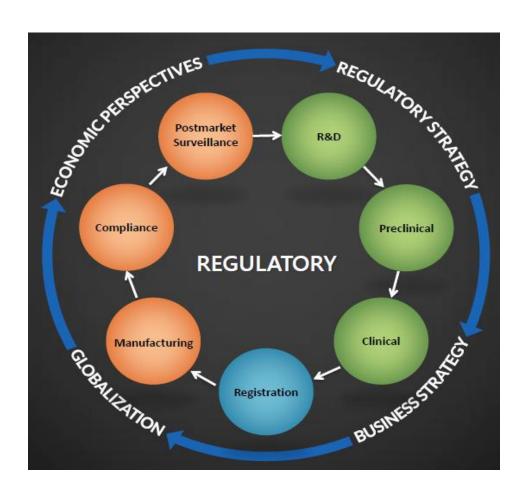

# **Regulatory Competency**

Regulatory competency of personnel is involved in all stages of drug product life cycle